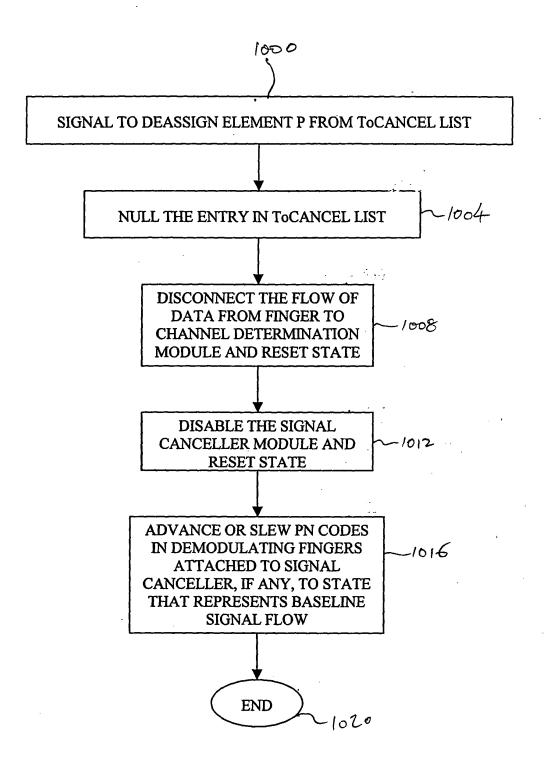

FIG. 1

Fig.7

Fig. 8

Fig. 9

Fig. 10,

Fig. 11

|                                       | CADIDATE     | TO CANCE!                             | LIST                                  |                                       | ich.                                    | 1208                | 12/2                             |                                       |
|---------------------------------------|--------------|---------------------------------------|---------------------------------------|---------------------------------------|-----------------------------------------|---------------------|----------------------------------|---------------------------------------|
|                                       |              |                                       | ! :                                   |                                       | )                                       | 1.                  |                                  | 410                                   |
| : :                                   | DEMODULAT    | ING FINGER                            | SIGNAL                                | - PATH                                | SIGNAL                                  | STREMET             | H SECTO                          | R                                     |
| · · · · · · · · · · · · · · · · · · · | 1            | · · · · · · · · · · · · · · · · · · · |                                       | <i>!</i>                              |                                         | SIR                 |                                  |                                       |
| <del> </del>                          | 4. 7.        |                                       |                                       | /                                     |                                         | 1528                | 1                                |                                       |
| • • • • • •                           | 4            | † 1 P + F + F                         |                                       | <u>ج</u>                              |                                         | 92B                 |                                  |                                       |
|                                       |              | :                                     | <u> </u>                              |                                       |                                         | 128B                |                                  | <u></u>                               |
|                                       |              |                                       |                                       | •                                     |                                         |                     | • • • •                          | • • • • •                             |
|                                       |              |                                       |                                       | F:4-12                                | <del>į</del>                            |                     |                                  | · · · · · · · · · · · · · · · · · · · |
| 23                                    | 24           |                                       |                                       |                                       | • · · · · · · · · · · · · · · · · · · · |                     |                                  |                                       |
| ,                                     | TO CAME      |                                       | · · · · · · · · · · · · · · · · · · · | <del> </del>                          | 1204                                    |                     | ·                                |                                       |
|                                       | DEMONILATION |                                       | 516NAL                                | DA+1 0                                | 1. 34                                   |                     |                                  |                                       |
|                                       | I LATER I    | 7/3 1 1M3C/A                          | 1                                     | - 1414                                | 420                                     |                     | · • · · · · · ·                  |                                       |
|                                       | 3            |                                       | 2                                     | 1 1 1                                 |                                         |                     |                                  | · · · · ·                             |
|                                       | 4            |                                       | 3                                     |                                       |                                         |                     |                                  |                                       |
|                                       |              |                                       |                                       |                                       | <del>.</del>                            | 4 . 1               |                                  |                                       |
|                                       |              | F13-13                                |                                       |                                       | · ·                                     |                     |                                  | · · · · · · · · · · · · · · · · · · · |
|                                       |              |                                       |                                       | · • • • • •                           |                                         | 1                   |                                  |                                       |
|                                       |              |                                       | - 1- 1-1-                             | · · · · · · · · · · · · · · · · · · · |                                         | : . :               |                                  |                                       |
|                                       |              |                                       |                                       |                                       |                                         | 436                 |                                  |                                       |
|                                       |              |                                       |                                       | 224                                   |                                         | (                   | 23 (                             | 1504                                  |
|                                       |              | and the second second                 | · · · · · · · · · · · · · · · · · · · | <i>&gt;</i>                           |                                         |                     | 1                                |                                       |
|                                       |              |                                       |                                       |                                       |                                         |                     | <u>`</u>                         | <del></del>                           |
|                                       |              |                                       |                                       | CANCEL                                | LED SIGNAL                              | L FEED L            | ·ST )                            |                                       |
|                                       |              |                                       |                                       | DEMODI                                | LED SIGNAL<br>LATING FIR                | L FEED L            | NCELLEA                          | CALELED PA                            |
|                                       |              |                                       |                                       | DEMOS                                 | LED SIGNAL<br>CATING FIN<br>1<br>2      | L FEED L            | NOTELLEA                         | CALELLED PAT                          |
|                                       |              |                                       |                                       | DEMOS                                 | LED SIGNAL<br>CATING FIN<br>2<br>2      | L FEED LI<br>KER CA | NOTELIFA  I  Z  3                | CALEBUED PAT                          |
|                                       |              |                                       |                                       | LEMODI                                | LED SIGNAL<br>CATING FIN<br>2<br>3      | L FEED LI           | NET LEA<br>1<br>2<br>3           | CALESTED PAT                          |
|                                       |              |                                       |                                       | CANCE!                                | LED SIGNAL<br>CATING FIN<br>2<br>2      | L FEED LI<br>WED CA | NOTELIFA  1  2  3                | CALELLED PAT                          |
|                                       |              |                                       |                                       | CANCEL                                | LED SIGNAL<br>CATING FIN<br>2<br>2      | Fig. 1              | NEFLIFA  1  2  3                 | CAMERICO PAT                          |
|                                       |              |                                       |                                       | CANCEL<br>DEMOS.                      | LED SIGNAL<br>CATING FIN<br>2<br>2<br>3 | Fig.                | NOTILEA<br>I<br>2<br>3           | CALEBUED PAT                          |
|                                       |              |                                       |                                       | CANCE!                                | LED SIGNA,<br>LATING FIN<br>2<br>2<br>3 | Fig.                | NOTELIFA  1  2  3                | CALEBUED PA                           |
|                                       | CANCELLED    | RATHSLIST                             |                                       | CANCE!                                | LED SIGNAL<br>CATING FIN<br>2<br>2<br>3 | FER CA              | NET LEA<br>I<br>2<br>3           | CALEBUED PAT                          |
|                                       |              | RATHS LIST<br>TH CTRACKER             | SIEU                                  | AL PATTI                              | CATING FIN                              | KFA CA              | NOTILEA<br>I<br>2<br>3           | CALCELLED PAT                         |
|                                       |              |                                       | ) SIW                                 | AL PATTI                              | LED SIGNAL<br>CATING FIN<br>2<br>2<br>3 | KFA CA              | NET J<br>NET LIFA<br>1<br>2<br>3 | CALEBUED PAT                          |
|                                       |              |                                       | SIEW                                  | Newson<br>43                          | CATING FIN                              | KFA CA              | NETUEA<br>I<br>2<br>3            | CALEBUED PAT                          |
|                                       |              |                                       | SIGN                                  | AL PATTI                              | CATING FIN                              | KFA CA              | NOTELIFA  1  2  3                | CALEBUED PAT                          |
|                                       |              |                                       | ) SIW                                 | AL PATTI                              | CATING FIN                              | KFA CA              | NEFLIFA  1  2  3                 | CALEBUED PAT                          |
|                                       |              |                                       | SIGN                                  | AL PATTI                              | CATING FIN                              | KFA CA              | NOTELIFA  1  2  3                | CALCELLED PAT 253 1,3                 |
|                                       |              |                                       | SIGN                                  | AL PATTI                              | CATING FIN                              | KFA CA              | NET JEA                          | CALEBUED PAT                          |
|                                       |              | TH CTRACKES                           |                                       | AL PATTI                              | CATING FIN                              | KFA CA              | NOTELIFA  1  2  3                | CANCELLED PATE                        |
|                                       |              | TH CTRACKES                           | S1601                                 | AL PATTI                              | CATING FIN                              | KFA CA              | NETUFA  1  2  3                  | CALCELLED PATE                        |
|                                       |              | TH CTRACKES                           |                                       | AL PATTI                              | CATING FIN                              | KFA CA              | NETUFA  1  2  3                  | CALEBUED PAT                          |